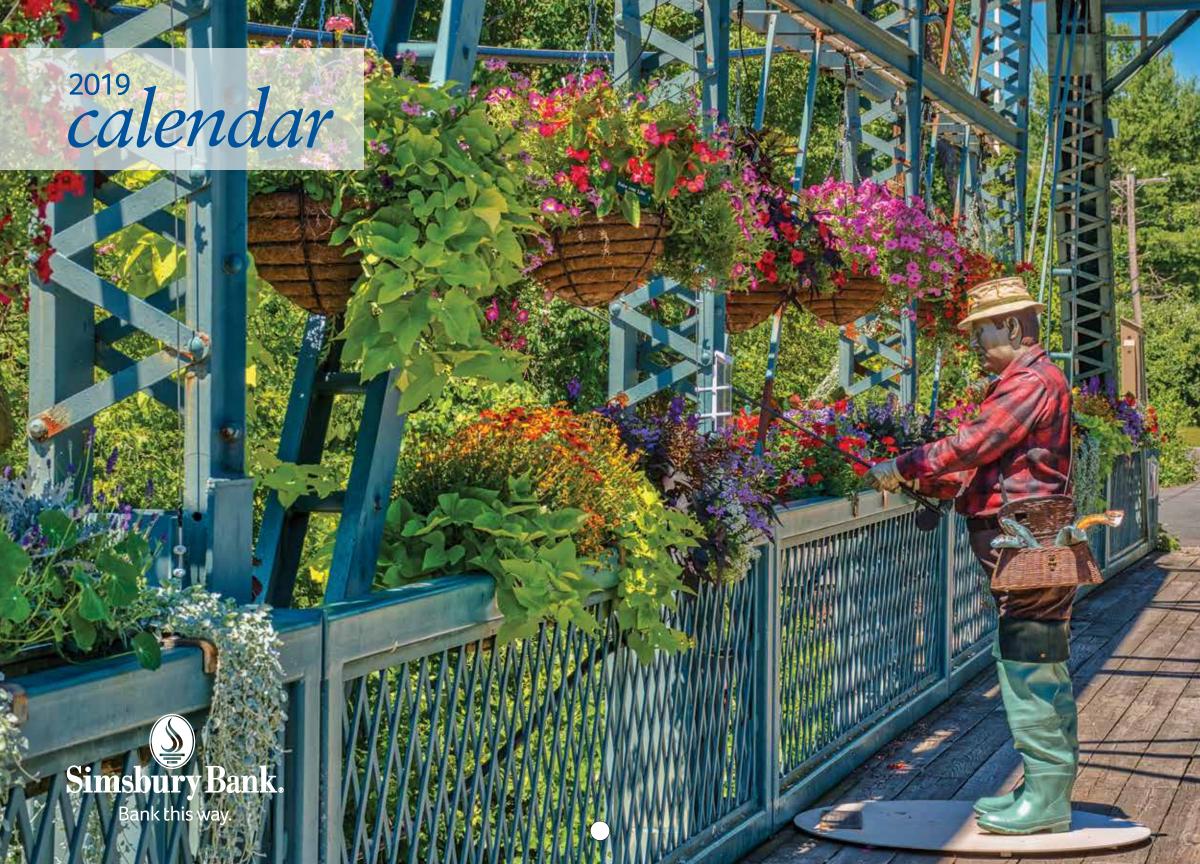

**eBanking** 860.651.2096 Simsbury Bank Online at simsburybank.com

Front Cover: Simsbury Art Trail 2018 - A collaboration of the Simsbury Chamber of Commerce and The Seward Johnson Atelier, Inc. Midstream by Seward Johnson ©1987 The Seward Johnson Atelier, Inc., on exhibit at Drake Hill Flower Bridge, photo by Frank Zaremba, Simsbury Camera Club Back Cover: Reservoir Pump House, The Metropolitan District Commission, West Hartford, John Straub, Simsbury Camera Club